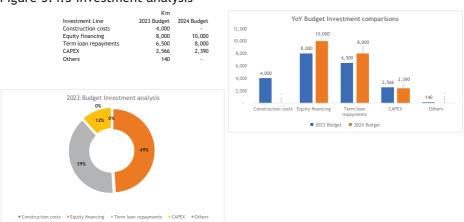

| With regards to EIZ shares, members were informed that the process floating of shares on the market would be start in June, and members were encouraged to subscribe. |
|-----------------------------------------------------------------------------------------------------------------------------------------------------------------------|
| Members were informed that the percentage ratio for shares would be 80% for EIZ and 20% for the general membership.                                                   |