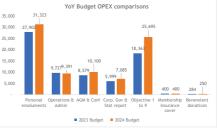

# 11.0 Receive and adopt the Audited Financial Statements for the year ended 31st December 2022

| Item | Discussion/Resolution                                                                                                                                                                                                                                                                                            |  |  |
|------|------------------------------------------------------------------------------------------------------------------------------------------------------------------------------------------------------------------------------------------------------------------------------------------------------------------|--|--|
| 11.1 | The meeting further noted that income received during the period under review had increased from ZMW55.31 million in                                                                                                                                                                                             |  |  |
|      | 2021 to ZMW72.3 million representing an increase of 30.72%.                                                                                                                                                                                                                                                      |  |  |
| 11.3 | The meeting was informed that the total expenditure for the year stood at ZMW59.03 million compared to ZMW42.4 million in the previous year. This increase was attributed to price fluctuations and the increase in the number of operational activities the institution undertook during the year under review. |  |  |