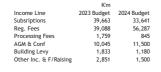

| -36%                                 | 1,833                    |
| Other Income & Fundraising    | 1,500                    | -47%                                 | 2,851                    |
| Total Income from Operations  | 104,954                  |                                      | 95,239                   |
| Equity Financing              | -                        |                                      | -                        |
| Total                         | 104,954                  | 10%                                  | 95,239                   |

The Institution is projecting an increase in registration fees due to increase membership recruitment and many Organisations coming on board expected from the growth in CDF participation.

Figure 5.3.3.1 Income analysis







The major income of the fund is Registration fees 54%, followed by Subscription at 32% and the 11% coming from other income. The institution is striving to continue increase other Income to a higher %.

Figure 5.3.3.2



## 5.4 Summary of Projected Expenditure

Council approved an operational expenditure budget of **ZMW84.23** million and an investment and capital expenditure budget of **ZMW20.39** million for the 2024 financial year. The total budget expenditure for the year 2024 is K104.62million.

## 5.4.1 The detailed breakdown of the budget expenditure is as detailed below:

| Expenditure                                | 2024<br>Estimated<br>budget (K'000) | Proportion budget increase (%) | 2023<br>Estimated<br>budget (K'000) |
|--------------------------------------------|-----