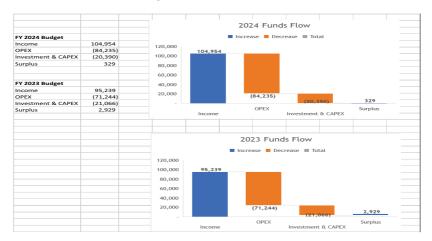

Key strategic objectives of the 2024 AWP&B

The key strategic objectives planned to be achieved in the 2024 financial year are as detailed below:

- 5.2.1 To improve membership services
- 5.2.2 To enhance compliance inspections
- 5.2.3 To enhance stakeholder participation
- 5.2.4 To enhance Financial Management and growth
- 5.2.5 To improve business processes and governance structures
- 5.2.6 To Improve human resource capacity
- 5.2.7 To enhance ICT infrastructure

## 5.3 Summary of 2024 Projected Income

The Committee proposed a budget of **ZMW105.00 million** projected operational Income. Operating expenditure is projected at **ZMW84.23 million** and Investments and Capital expenditure at **ZMW20.38 million** for the 2024 financial year as detailed below:

### 5.3.1 2024 Income budget



5.3.3 Detailed Budgeted income for the year 2024 is broken down as detailed below:

The Institution total income budget for the year 2024 is K105Million compared to K95.2Million budget for 2023. The income is expected to come from various streams as provided bellow:

Detailed budgeted income table.

### 5.3.3 Income budget 2024 and 2023

| Income                        | 2024<br>budget (ZMW'000) | Proportion<br>budget<br>increase (%) | 2023<br>budget (ZMW'000) |
|-------------------------------|--------------------------|--------------------------------------|--------------------------|
| Subscriptions                 | 33,641                   | -15%                                 | 39,663                   |
| Registration Fees             | 56,287                   | 44%