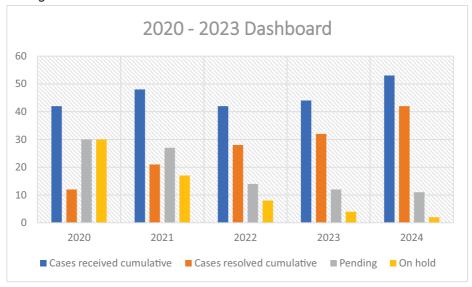

|             |               |          |  |  |  |
|---------------------------------------------------------------------------|-----------------|-----------------|-------------|---------------|----------|--|--|--|
| Received =                                                                |                 |                 | Cases       |               |          |  |  |  |
| Cases brought fwd                                                         | Current<br>year | Cases not heard | In progress | Cases on hold | resolved |  |  |  |
| 28                                                                        | 28              | 9               | 13          | 8             | 27       |  |  |  |

The chart below provides a 4 year update on how the Committee has managed cases.



# **COMMITTEE REPORTS**DISCIPLINARY COMMITTEE

### 2.1 COURTESY CALLS

The Disciplinary Committee Chairperson, Vice Chairperson, President and Registrar paid a courtesy call on His Honour, The Chief Justice on 22<sup>nd</sup> September, 2023. The purpose of the visit was to follow up on the approval of the Disciplinary Committee rules. The Judiciary assured the EIZ that the rules were going to be reviewed and attended to adequately.

#### 2.2 UPDATE ON THE DC RULES

The EIZ Disciplinary Committee rules were finalized and submitted in February 2023. As such, the EIZ is still awaiting approval by His Lordship the Chief Justice. Once enacted the rules will strengthen the management of cases by the DC.

#### 3.0 CHALLENGES

- **3.1** The Committee has noted a lack of awareness by the public