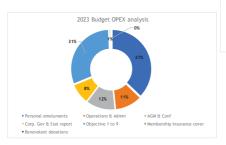

| 13                             | 92,311                              |

Figure 5.4.2 Expenditure analysis

|                            | Km          |             |  |
|----------------------------|-------------|-------------|--|
| OPEX Line                  | 2023 Budget | 2024 Budget |  |
| Personal emoluments        | 27,902      | 31,323      |  |
| Operations & Admin         | 9,727       | 9,391       |  |
| AGM & Conf                 | 8,579       | 10,100      |  |
| Corp. Gov & Stat report    | 5,999       | 7,085       |  |
| Objective 1 to 9           | 18,363      | 25,695      |  |
| Membership insurance cover | 400         | 400         |  |
| Benevolent donations       | 284         | 250         |  |
|                            |             |             |  |





Personal emoluments stand at 37% of operation expenditure budget and (30% of total expenditure budget). The Institution recently effected the recruitment of more inspectorate staff and plans to recruit a Standards Officer in the first quarter of 2024., 31% goes to various institution objective, AGM & conference hosting 12%, operations and administration 11%, Corporate governance 8% and other expenditure line accounts for 1%.

Figure 5.4.3 Investment analysis



The institution has continued investing in equity and long-term securities to improve on other sources of income, servicing the existing loan and improving on the tools of production.

Eng. Dr. Diana Kangwa Vice President-Finance & Administration- Chairperson

### 1.0 INTRODUCTION

The Membership and Continuous Professional Deve