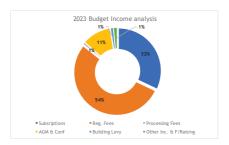

| -36%                                 | 1,833                    |
| Other Income & Fundraising    | 1,500                    | -47%                                 | 2,851                    |
| Total Income from Operations  | 104,954                  |                                      | 95,239                   |
| Equity Financing              | -                        |                                      | -                        |
| Total                         | 104,954                  | 10%                                  | 95,239                   |

The Institution is projecting an increase in registration fees due to increase membership recruitment and many Organisations coming on board expected from the growth in CDF participation.

Figure 5.3.3.1 Income analysis







The major income of the fund is Registration fees 54%, followed by Subscription at 32% and the 11% coming from other income. The institution is striving to continue increase other Income to a higher %.

Figure 5.3.3.2



## 5.4 Summary of Projected Expenditure

Council approved an operational expenditure budget of **ZMW84.23** million and an investment and capital expenditure budget of **ZMW20.39** million for the 2024 financial year. The total budget expenditure for the year 2024 is K104.62million.

## 5.4.1 The detailed breakdown of the budget expenditure is as detailed below:

| Expenditure                                | 2024<br>Estimated<br>budget (K'000) | Proportion budget increase (%) | 2023<br>Estimated<br>budget (K'000) |
|--------------------------------------------|-------