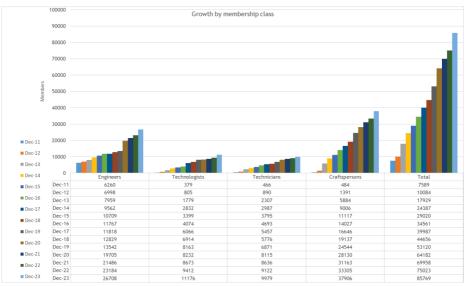

eir sense of belonging to the institution.
- 4.5 To continue engaging graduate and trainee engineering professionals in order to enhance internship and job placements.
- 4.6 Sign and operationalize an MoU with Francis&Taylor publishes that will assist members who wish to publish books and provide free continuous professional development workshops for the members.
- 4.7 To participate in the Orientation activities and universities and colleges.

#### 5.0 TOTAL MEMBERSHIP FIGURES

5.1 The MCPD Committee in 2023, created a database of unemployed graduates from all the categories. A total of 1221 graduate engineering professionals registered with the Institution.



In the period under review the Institution registered 6092 members, representing a membership total register of 81,115 members.



### 5.0 MCPD ACTIVITY LIST

## 5.1 Southern Region Activities

| S/N |    | Activity                                                 | Venue               | Date                                                 | Resource<br>Persons                                                                                                     |
|-----|----|----------------------------------------------------------|---------------------|------------------------------------------------------|-------------------------------------------------------------------------------------------------------------------------|
|     | 1. | Branch<br>elections<br>and CPD                           | Zoom Platform       | 27 <sup>th</sup> January<br>2023                     | Mr. Rex Kalangu<br>"EIZ Branch<br>Elections"