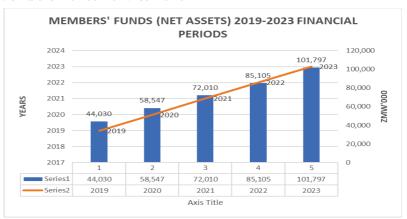

# 11.0 Receive and adopt the Audited Financial Statements for the year ended 31st December 2022

| Item | Discussion/Resolution                                                                                                                                                                                                                                                                                            |  |  |
|------|------------------------------------------------------------------------------------------------------------------------------------------------------------------------------------------------------------------------------------------------------------------------------------------------------------------|--|--|
| 11.1 | The meeting further noted that income received during the period under review had increased from ZMW55.31 million in                                                                                                                                                                                             |  |  |
|      | 2021 to ZMW72.3 million representing an increase of 30.72%.                                                                                                                                                                                                                                                      |  |  |
| 11.3 | The meeting was informed that the total expenditure for the year stood at ZMW59.03 million compared to ZMW42.4 million in the previous year. This increase was attributed to price fluctuations and the increase in the number of operational activities the institution undertook during the year under review. |  |  |