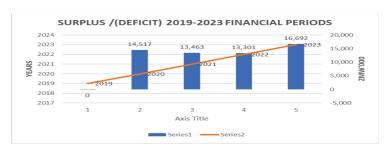

# 11.0 Receive and adopt the Audited Financial Statements for the year ended 31st December 2022

| Item | Discussion/Resolution                                                                                                                                                                                                                                                                                            |  |  |
|------|------------------------------------------------------------------------------------------------------------------------------------------------------------------------------------------------------------------------------------------------------------------------------------------------------------------|--|--|
| 11.1 | The meeting further noted that income received during the period under review had increased from ZMW55.31 million in                                                                                                                                                                                             |  |  |
|      | 2021 to ZMW72.3 million representing an increase of 30.72%.                                                                                                                                                                                                                                                      |  |  |
| 11.3 | The meeting was informed that the total expenditure for the year stood at ZMW59.03 million compared to ZMW42.4 million in the previous year. This increase was attributed to price fluctuations and the increase in the number of operational activities the institution undertook during the year under review. |  |  |