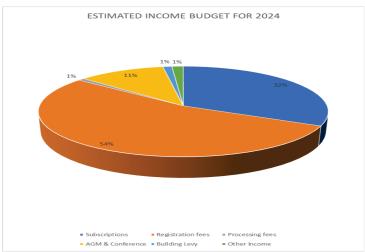

ns  | 104,954                  |                                      | 95,239                   |
| Equity Financing              | -                        |                                      | -                        |
| Total                         | 104,954                  | 10%                                  | 95,239                   |

The Institution is projecting an increase in registration fees due to increase membership recruitment and many Organisations coming on board expected from the growth in CDF participation.

Figure 5.3.3.1 Income analysis







The major income of the fund is Registration fees 54%, followed by Subscription at 32% and the 11% coming from other income. The institution is striving to continue increase other Income to a higher %.

Figure 5.3.3.2



## 5.4 Summary of Projected Expenditure

Council approved an operational expenditure budget of **ZMW84.23** million and an investment and capital expenditure budget of **ZMW20.39** million for the 2024 financial year. The total budget expenditure for the year 2024 is K104.62million.

## 5.4.1 The detailed breakdown of the budget expenditure is as detailed below:

| Expenditure                                | 2024<br>Estimated<br>budget (K'000) | Proportion budget increase (%) | 2023<br>Estimated<br>budget (K'000) |
|--------------------------------------------|-------------------------------------|--------------------------------|-------------------------------------|
| Personal emoluments                        | 31,323                              | 12                             | 27