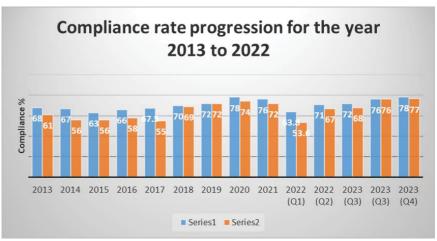

crease visibility and relevance of the Institution.
- 5.2 Raise awareness and ensure that all members are paid up by 31st December 2023.
- 5.3 Ensure that the Act is followed and non-compliant organisations and firms are prosecuted.
- 5.4 Conclude on cases of fake and fraudulent agents of the Engineering Institution of Zambia.
- 5.5 EngRB SI has been presented to Ministry for signing.
- 5.6 Road map for competency examinations.



#### 6.0 PRACTICE REGISTRATION STATISTICS

The Total Register on the database at the close of the year under review was **27,082** individuals (registered professionals) and **8,939** registered engineering organizations and engineering units.

Figure 1: Compliance rate Comparison for the year 2013, 2014, 2015, 2016, 2017, 2018, 2019, 2020, 2021, 2022 and 2023.



As depicted in Fig.1, in the year 2023 the compliance rate increased by 3% and 19.4% for both individuals and organizations and units respectively.

Figure 2: Comparative growth by class for Engineering Professionals for the years 2013 -2022

| 8000<br>7000<br>6000<br>5000<br>4000<br>3000<br>2000 | d                       |                             |                           | _4                          | _                           |
|------------------------------------------------------|-------------------------|-----------------------------|---------------------------|-----------------------------|-----------------------------|
| 0                                                    | Registered<br>Engineers | Registered<br>Technologists | Registered<br>Technicians | Registered<b