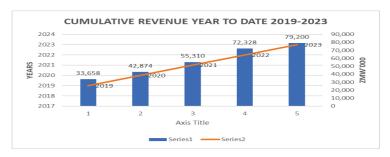

# 11.0 Receive and adopt the Audited Financial Statements for the year ended 31st December 2022

| Item | Discussion/Resolution                                                                                                                                                                                                                                                                                            |  |  |
|------|------------------------------------------------------------------------------------------------------------------------------------------------------------------------------------------------------------------------------------------------------------------------------------------------------------------|--|--|
| 11.1 | The meeting further noted that income received during the period under review had increased from ZMW55.31 million in                                                                                                                                                                                             |  |  |
|      | 2021 to ZMW72.3 million representing an increase of 30.72%.                                                                                                                                                                                                                                                      |  |  |
| 11.3 | The meeting was informed that the total expenditure for the year stood at ZMW59.03 million compared to ZMW42.4 million in the previous year. This increase was attributed to price fluctuations and the increase in the number of operational activities the institution undertook during the year under review. |  |  |