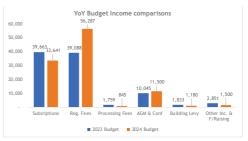

-36%                                 | 1,833                    |
| Other Income & Fundraising    | 1,500                    | -47%                                 | 2,851                    |
| Total Income from Operations  | 104,954                  |                                      | 95,239                   |
| Equity Financing              | -                        |                                      | -                        |
| Total                         | 104,954                  | 10%                                  | 95,239                   |

The Institution is projecting an increase in registration fees due to increase membership recruitment and many Organisations coming on board expected from the growth in CDF participation.

Figure 5.3.3.1 Income analysis







The major income of the fund is Registration fees 54%, followed by Subscription at 32% and the 11% coming from other income. The institution is striving to continue increase other Income to a higher %.

Figure 5.3.3.2



## 5.4 Summary of Projected Expenditure

Council approved an operational expenditure budget of **ZMW84.23** million and an investment and capital expenditure budget of **ZMW20.39** million for the 2024 financial year. The total budget expenditure for the year 2024 is K104.62million.

## 5.4.1 The detailed breakdown of the budget expenditure is as detailed below:

| Expenditure                                | 2024<br>Estimated<br>budget (K'000) | Proportion budget increase (%) | 2023<br>Estimated<br>budget (K'000) |
|--------------------------------------------|---------